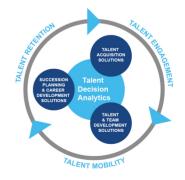

### **Harrison Talent Life Cycle Solutions**

Harrison Assessments uses predictive analytics to help organizations acquire, develop, lead and engage their talent. This comprehensive Talent Decision Analytics provides the intelligence needed throughout the talent life cycle to build effective teams and develop, engage and retain key talent. Contact us to learn how we help organizations make great decisions.